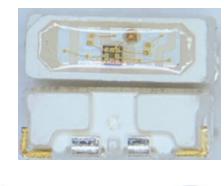

## IN - PI31TAS5R5G5B

## Product Announcement

IN-PI31TAS5R5G5B LEDs are 3512 package side-view RGB devices with built-in IC. These compact, low-power consumption LEDs can create millions of color combinations while offering data transfer rates of 800 kbp/s at 30 frames per second, making them the ideal choice for endless designs. Typical (R/G/B) wavelengths are 625/525/465nm with a luminous intensity range of 80-160/320-580/60-120mcd.

For more information, contact us at:

sales@inolux-corp.com

| Package (mm)             | Current R/G/B<br>(mA) |
|--------------------------|-----------------------|
| 31TA = 3.5 x 1.25 x 1.55 | 5/5/5                 |